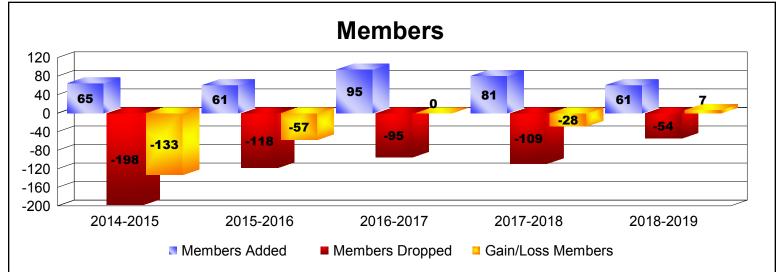

District 128 As of June 2019 Cumulative

| Year      | New<br>Clubs | Dropped<br>Clubs | Gain/<br>Loss<br>Clubs | New<br>Members | Charter<br>Members | Reinstate<br>Members | Transfer<br>Members | Total<br>Member<br>Added | Total<br>Members<br>Dropped | Gain/<br>Loss<br>Members |
|-----------|--------------|------------------|------------------------|----------------|--------------------|----------------------|---------------------|--------------------------|-----------------------------|--------------------------|
| 2014-2015 | 0            | -2               | -2                     | 41             | 11                 | 12                   | 1                   | 65                       | -198                        | -133                     |
| 2015-2016 | 0            | -3               | -3                     | 54             | 1                  | 6                    | 0                   | 61                       | -118                        | -57                      |
| 2016-2017 | 1            | -2               | -1                     | 63             | 31                 | 1                    | 0                   | 95                       | -95                         | 0                        |
| 2017-2018 | 0            | -1               | -1                     | 72             | 4                  | 5                    | 0                   | 81                       | -109                        | -28                      |
| 2018-2019 | 0            | 0                | 0                      | 45             | 2                  | 10                   | 4                   | 61                       | -54                         | 7                        |
| Average   | 0            | -2               | -1                     | 55             | 10                 | 7                    | 1                   | 73                       | -115                        | -42                      |