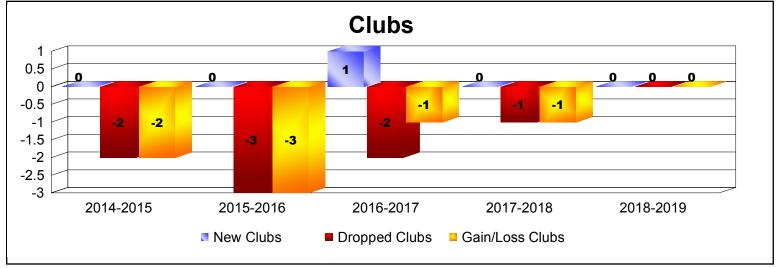

District 128 As of June 2019 Cumulative

| Year      | New<br>Clubs | Dropped<br>Clubs | Gain/<br>Loss<br>Clubs | New<br>Members | Charter<br>Members | Reinstate<br>Members | Transfer<br>Members | Total<br>Member<br>Added | Total<br>Members<br>Dropped | Gain/<br>Loss<br>Members |
|-----------|--------------|------------------|------------------------|----------------|--------------------|----------------------|---------------------|--------------------------|-----------------------------|--------------------------|
| 2014-2015 | 0            | -2               | -2                     | 41             | 11                 | 12                   | 1                   | 65                       | -198                        | -133                     |
| 2015-2016 | 0            | -3               | -3                     | 54             | 1                  | 6                    | 0                   | 61                       | -118                        | -57                      |
| 2016-2017 | 1            | -2               | -1                     | 63             | 31                 | 1                    | 0                   | 95                       | -95                         | 0                        |
| 2017-2018 | 0            | -1               | -1                     | 72             | 4                  | 5                    | 0                   | 81                       | -109                        | -28                      |
| 2018-2019 | 0            | 0                | 0                      | 45             | 2                  | 10                   | 4                   | 61                       | -54                         | 7                        |
| Average   | 0            | -2               | -1                     | 55             | 10                 | 7                    | 1                   | 73                       | -115                        | -42                      |